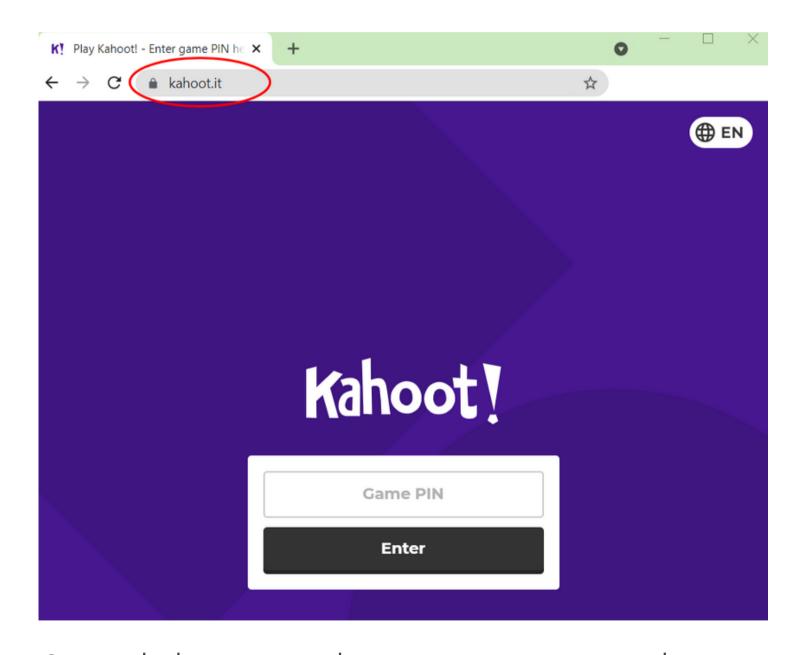

## How to Install Kahoot

Install the Kahoot! mobile App in the Apple store OR Google Play.

Open kahoot.it without registration and enter the game PIN.

#### <u>Split-screen on a Chromebook</u>

- 1. Join the Zoom. Then, click the window size reducer button in the top-right corner of the window to resize it and drag it to the left side of the screen.
- 2. Open a new browser window, click the window size reducer button and reduce its size, then drag it to the right side of the screen.
- 3.Go to kahoot.it in the window on the right to join the game and submit answers.