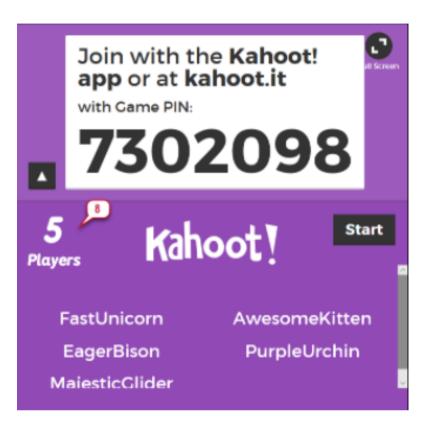

## How to Play your First Kahoot

- 1. Prepare two devices (e.g. computer+mobile phone). You will need a screen to see questions and a second device to join the live Kahoot and answer questions.
- 2. Check your Wifi connection.
- 3. Join the Zoom via link provided by WFWPI. Make sure your webcam and microphone are turned on.
- 4. Once all have joined, the Host will choose a game.
- 5. The screen will display the game lobby with the Game Pin # and joining instructions.
- 6.Players enter the Pin # in Kahoot! mobile app or at kahoot.it on their devices (computer or mobile) and click Enter.

- 7. Players enter a nickname and click **OK**, **go!** button, which will populate on the screen in the game lobby.
- 8. Host will click Start on the screen to begin the game.
- 9. The question and answer choices will be displayed on the screen, whereas student screens will display on the answer buttons.