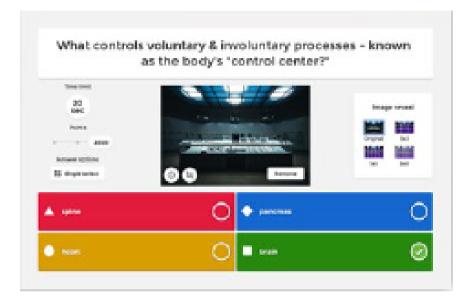

- 7. Players enter a nickname and click **OK**, **go!** button, which will populate on the screen in the game lobby.
- 8. Host will click Start on the screen to begin the game.
- 9. The question and answer choices will be displayed on the screen, whereas student screens will display on the answer buttons.

Note: Players will select the answer choice corresponding to the button with the same color and shape as the answer choice.

- 10. Once all the players have answered the question, the correct answer and a bar graph with the overall snapshot of the responses will be displayed on the host's screen.
- 11. Host will Click Next to move to the next question.
- 12. At the end of each question, the Leaderboard will display the top five scorers.
- 13. Once the game is over, winner information will be displayed in the Podium and the player screen will show their personal results and rank.