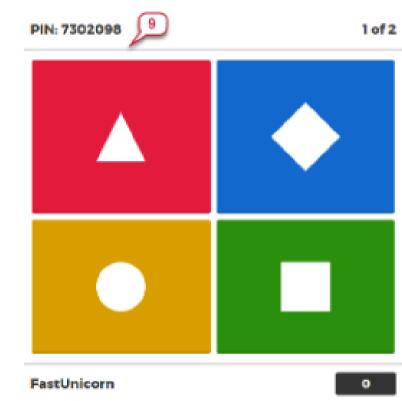

## How to Play your First Kahoot

- 1. Prepare two devices (e.g. computer+mobile phone). You will need a screen to see questions and a second device to join the live Kahoot and answer questions.
- 2. Check your Wifi connection.
- 3. Join the Zoom via link provided by WFWPI. Make sure your webcam and microphone are turned on.
- 4. Once all have joined, the Host will choose a game.
- 5. The screen will display the game lobby with the Game Pin # and joining instructions.
- 6.Players enter the Pin # in Kahoot! mobile app or at kahoot.it on their devices (computer or mobile) and click Enter.

- 7. Players enter a nickname and click **OK**, **go!** button, which will populate on the screen in the game lobby.
- 8. Host will click Start on the screen to begin the game.
- 9. The question and answer choices will be displayed on the screen, whereas student screens will display on the answer buttons.

Note: Players will select the answer choice corresponding to the button with the same color and shape as the answer choice.

- 10. Once all the players have answered the question, the correct answer and a bar graph with the overall snapshot of the responses will be displayed on the host's screen.
- 11. Host will Click Next to move to the next question.
- 12. At the end of each question, the Leaderboard will display the top five scorers.
- 13. Once the game is over, winner information will be displayed in the Podium and the player screen will show their personal results and rank.