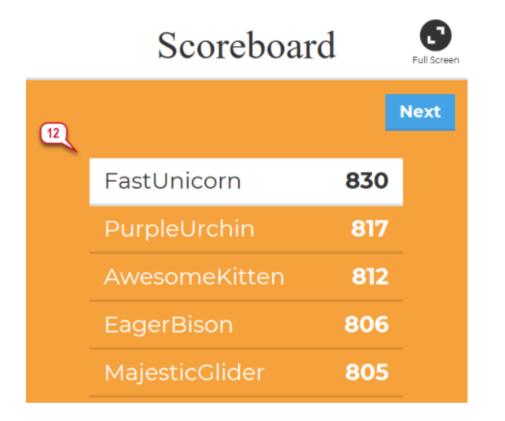

Note: Players will select the answer choice corresponding to the button with the same color and shape as the answer choice.

- 10. Once all the players have answered the question, the correct answer and a bar graph with the overall snapshot of the responses will be displayed on the host's screen.
- 11. Host will Click Next to move to the next question.
- 12. At the end of each question, the Leaderboard will display the top five scorers.
- 13. Once the game is over, winner information will be displayed in the Podium and the player screen will show their personal results and rank.