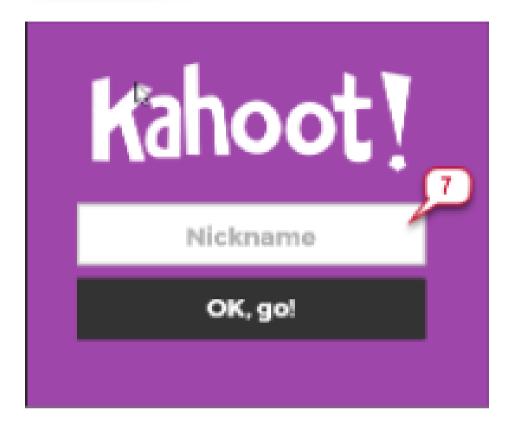

- 7. Players enter a nickname and click **OK**, **go!** button, which will populate on the screen in the game lobby.
- 8. Host will click Start on the screen to begin the game.
- 9. The question and answer choices will be displayed on the screen, whereas student screens will display on the answer buttons.