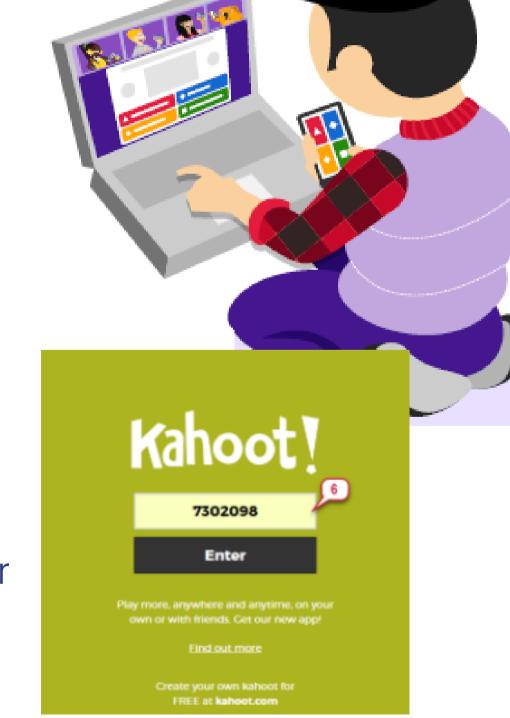

## How to Play your First Kahoot

- 1. Prepare two devices (e.g. computer+mobile phone). You will need a screen to see questions and a second device to join the live Kahoot and answer questions.
- 2. Check your Wifi connection.
- 3. Join the Zoom via link provided by WFWPI. Make sure your webcam and microphone are turned on.
- 4. Once all have joined, the Host will choose a game.
- 5. The screen will display the game lobby with the Game Pin # and joining instructions.
- 6.Players enter the Pin # in Kahoot! mobile app or at kahoot.it on their devices (computer or mobile) and click Enter.

- 7. Players enter a nickname and click **OK**, **go!** button, which will populate on the screen in the game lobby.
- 8. Host will click Start on the screen to begin the game.
- 9. The question and answer choices will be displayed on the screen, whereas student screens will display on the answer buttons.