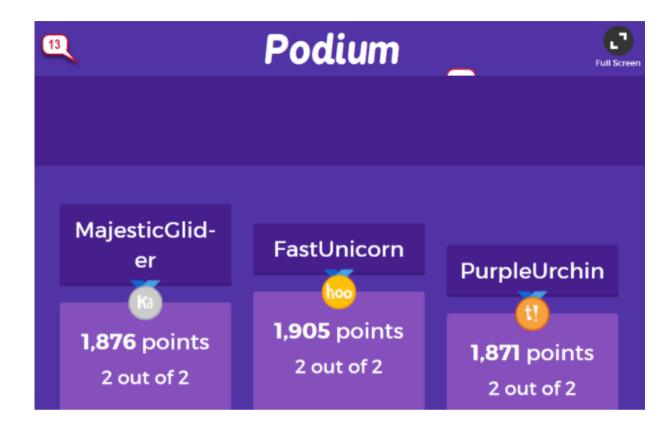

Note: Players will select the answer choice corresponding to the button with the same color and shape as the answer choice.

- 10. Once all the players have answered the question, the correct answer and a bar graph with the overall snapshot of the responses will be displayed on the host's screen.
- 11. Host will Click Next to move to the next question.
- 12. At the end of each question, the Leaderboard will display the top five scorers.
- 13. Once the game is over, winner information will be displayed in the Podium and the player screen will show their personal results and rank.