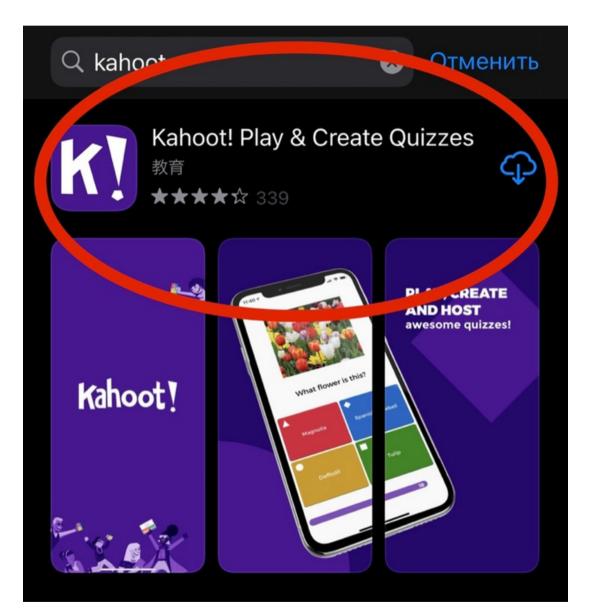

## How to Install Kahoot

Install the Kahoot! mobile App in the Apple store OR Google Play.

Open kahoot.it without registration and enter the game PIN.