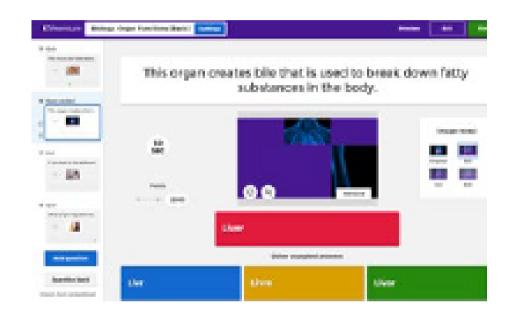

## Question types

Quiz type:
Give players several
answer alternatives to
choose from

Puzzle
Asl players to place
answers in the
correct order

True or false:
Let players decide if
the statement is true or
false