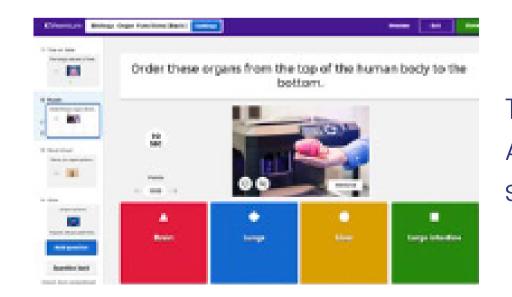

## Question types

Quiz type:
Give players several
answer alternatives to
choose from

Puzzle
Asl players to place
answers in the
correct order

True or false:
Let players decide if
the statement is true or
false