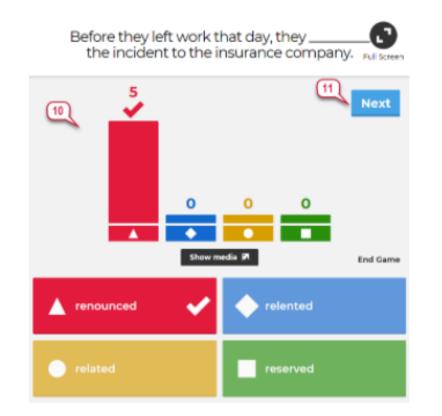

Note: Players will select the answer choice corresponding to the button with the same color and shape as the answer choice.

- 10. Once all the players have answered the question, the correct answer and a bar graph with the overall snapshot of the responses will be displayed on the host's screen.
- 11. Host will Click Next to move to the next question.
- 12. At the end of each question, the Leaderboard will display the top five scorers.
- 13. Once the game is over, winner information will be displayed in the Podium and the player screen will show their personal results and rank.