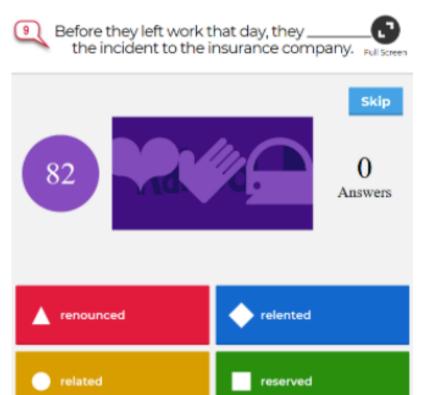

Note: Players will select the answer choice corresponding to the button with the same color and shape as the answer choice.

- 10. Once all the players have answered the question, the correct answer and a bar graph with the overall snapshot of the responses will be displayed on the host's screen.
- 11. Host will Click Next to move to the next question.
- 12. At the end of each question, the Leaderboard will display the top five scorers.
- 13. Once the game is over, winner information will be displayed in the Podium and the player screen will show their personal results and rank.

## Question types

Quiz type:
Give players several
answer alternatives to
choose from

Puzzle
Asl players to place
answers in the
correct order

True or false:
Let players decide if
the statement is true or
false